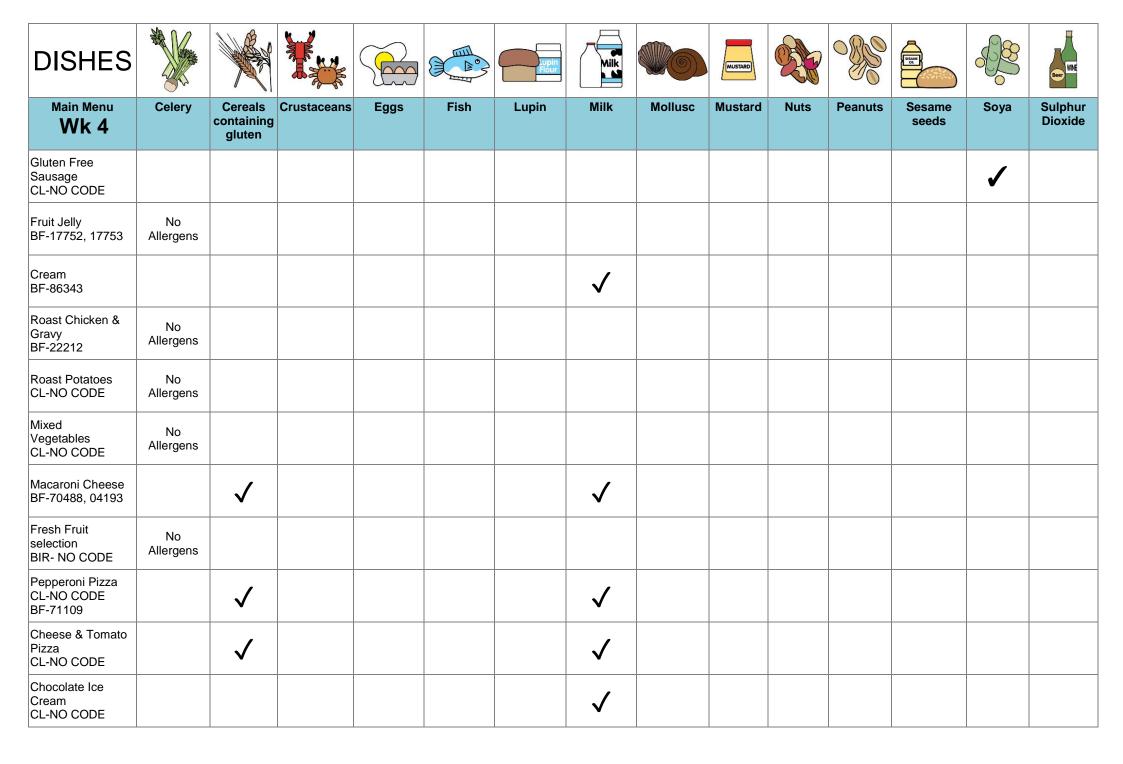

## ${\it DISHES\ AND\ THEIR\ ALLERGEN\ CONTENT-St\ Josephs\ Catholic\ Catering-Summer\ 2025-V4}$

| DISHES                                              |                 |                           |             |      |      | upin<br>Flour | Milk |         | MUSTARD |      |         | SISAMI          | - JE | Boor WNE           |
|-----------------------------------------------------|-----------------|---------------------------|-------------|------|------|---------------|------|---------|---------|------|---------|-----------------|------|--------------------|
| Main Menu<br><b>Wk 4</b>                            | Celery          | Cereals containing gluten | Crustaceans | Eggs | Fish | Lupin         | Milk | Mollusc | Mustard | Nuts | Peanuts | Sesame<br>seeds | Soya | Sulphur<br>Dioxide |
| Vegan Sausage<br>Rolls<br>CL-KVVSR6P                |                 | 1                         |             |      |      |               |      |         |         |      |         |                 | ✓    |                    |
| Jacket Potato<br>BIR-NO CODE                        | No<br>Allergens |                           |             |      |      |               |      |         |         |      |         |                 |      |                    |
| Peas<br>CL-NO CODE                                  | No<br>Allergens |                           |             |      |      |               |      |         |         |      |         |                 |      |                    |
| Fresh Fruit<br>CL-NO CODE                           | No<br>Allergens |                           |             |      |      |               |      |         |         |      |         |                 |      |                    |
| Yoghurts/Frubes<br>BF-72942, 99120,<br>99126,110762 |                 |                           |             |      |      |               | ✓    |         |         |      |         |                 |      |                    |
| Grated Cheddar<br>Cheese<br>CL-NO CODE              |                 |                           |             |      |      |               | ✓    |         |         |      |         |                 |      |                    |
| Pork Sausage<br>CL-NO CODE                          |                 | <b>✓</b>                  |             |      |      |               |      |         |         |      |         |                 |      |                    |
| Vegan Sausages<br>CL-KVVS50                         |                 |                           |             |      |      |               |      |         |         |      |         |                 | ✓    |                    |
| Bisto Gravy<br>BF-22212                             | No<br>Allergens |                           |             |      |      |               |      |         |         |      |         |                 |      |                    |
| Mash Potato<br>CL-NO CODE                           | No<br>Allergens |                           |             |      |      |               |      |         |         |      |         |                 |      |                    |
| Peas<br>CL-NO CODE                                  | No<br>Allergens |                           |             |      |      |               |      |         |         |      |         |                 |      |                    |

| Jelly Squeeze<br>Allergen free<br>dessert<br>BF-3517 | No<br>Allergens |          |  |  |  |  |  |   |
|------------------------------------------------------|-----------------|----------|--|--|--|--|--|---|
| Jammy Dodger<br>BR-A136159                           |                 | <b>✓</b> |  |  |  |  |  | 1 |