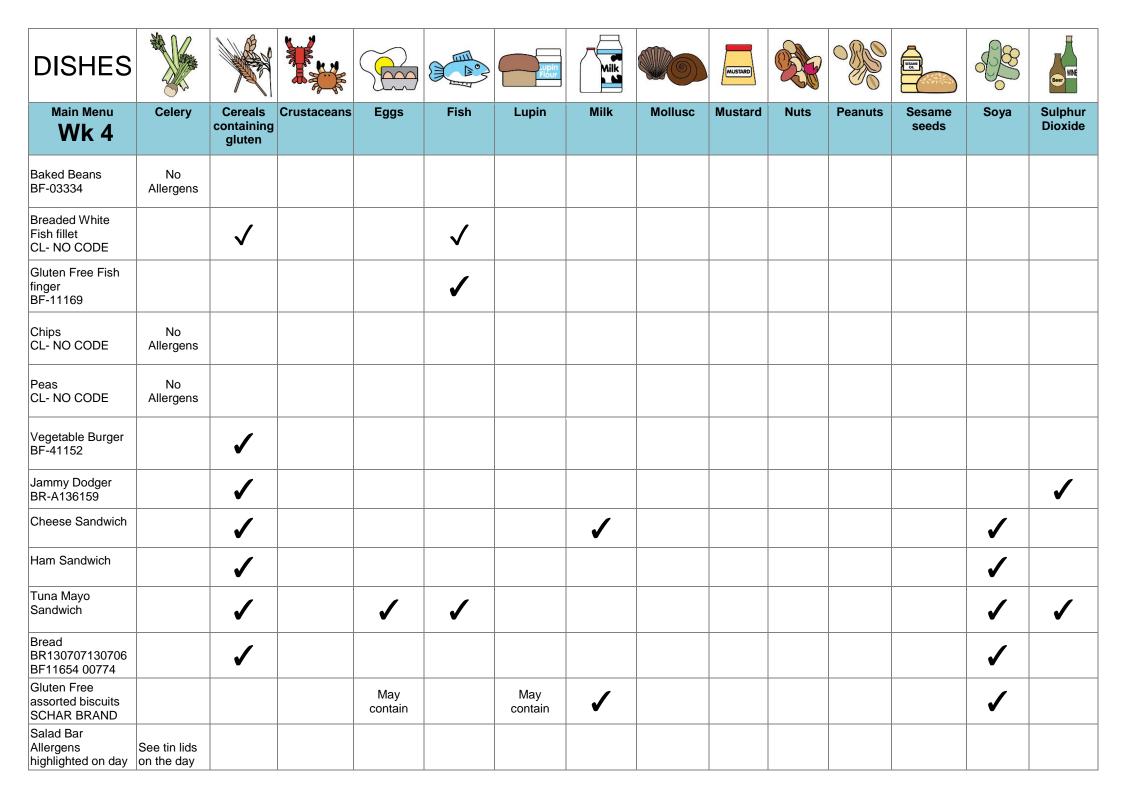

<u>May Contain</u> – This is a warning that the product is used in the same factory/site.

<u>IF IN DOUBT, LEAVE IT OUT!</u>

All pre—packed sandwiches have allergy awareness on the packaging