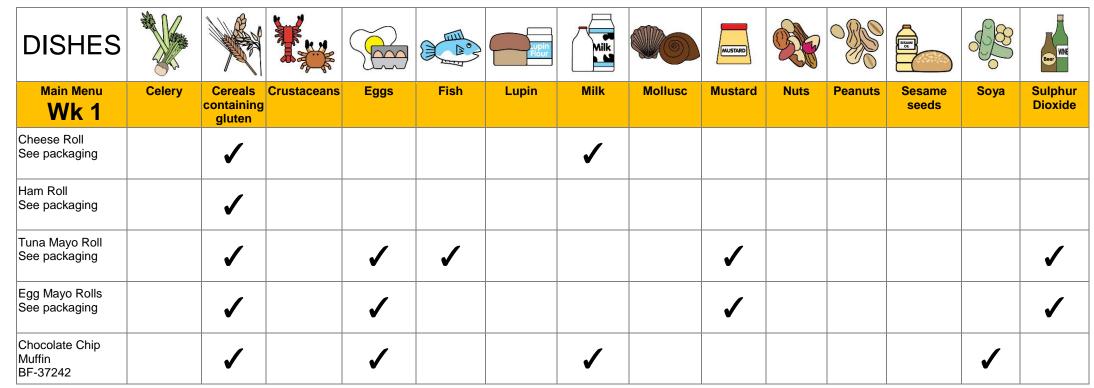

## DISHES AND THEIR ALLERGEN CONTENT – St Josephs Catholic School – Summer 2024 – V1

| DISHES                                     |                 |                           |             |      | D.   | Jupin Flour | Milk     |         | MUSTARD |      |         | SIAMI           |      | WNE                |
|--------------------------------------------|-----------------|---------------------------|-------------|------|------|-------------|----------|---------|---------|------|---------|-----------------|------|--------------------|
| Main Menu Wk 1                             | Celery          | Cereals containing gluten | Crustaceans | Eggs | Fish | Lupin       | Milk     | Mollusc | Mustard | Nuts | Peanuts | Sesame<br>seeds | Soya | Sulphur<br>Dioxide |
| Cheese & Tomato<br>Pizza<br>CL – NO CODE   |                 | 1                         |             |      |      |             | <b>✓</b> |         |         |      |         |                 |      |                    |
| Cucumber salad<br>CL- NO CODE              | No<br>Allergens |                           |             |      |      |             |          |         |         |      |         |                 |      |                    |
| Baked Beans<br>BF-30396                    | No<br>Allergens |                           |             |      |      |             |          |         |         |      |         |                 |      |                    |
| Jacket Potato<br>BIR                       | No<br>Allergens |                           |             |      |      |             |          |         |         |      |         |                 |      |                    |
| Fresh Mixed Melon<br>CL-NO CODE            | No<br>Allergens |                           |             |      |      |             |          |         |         |      |         |                 |      |                    |
| Grated Cheese<br>CL-NO CODE                |                 |                           |             |      |      |             | <b>✓</b> |         |         |      |         |                 |      |                    |
| Yoghurts (Frubes)<br>BR-110762<br>BF-50508 |                 |                           |             |      |      |             | 1        |         |         |      |         |                 |      |                    |
| Chicken Bites<br>CL- NO CODE               |                 | <b>✓</b>                  |             |      |      |             |          |         |         |      |         |                 |      |                    |
| Tomato Ketchup<br>BF-04157                 | ✓               |                           |             |      |      |             |          |         |         |      |         |                 |      |                    |
| Carrots<br>CL – NO CODE                    | No<br>Allergens |                           |             |      |      |             |          |         |         |      |         |                 |      |                    |
| Vegan Nuggets<br>BF-74705                  |                 | <b>✓</b>                  |             |      |      |             |          |         |         |      |         |                 |      |                    |