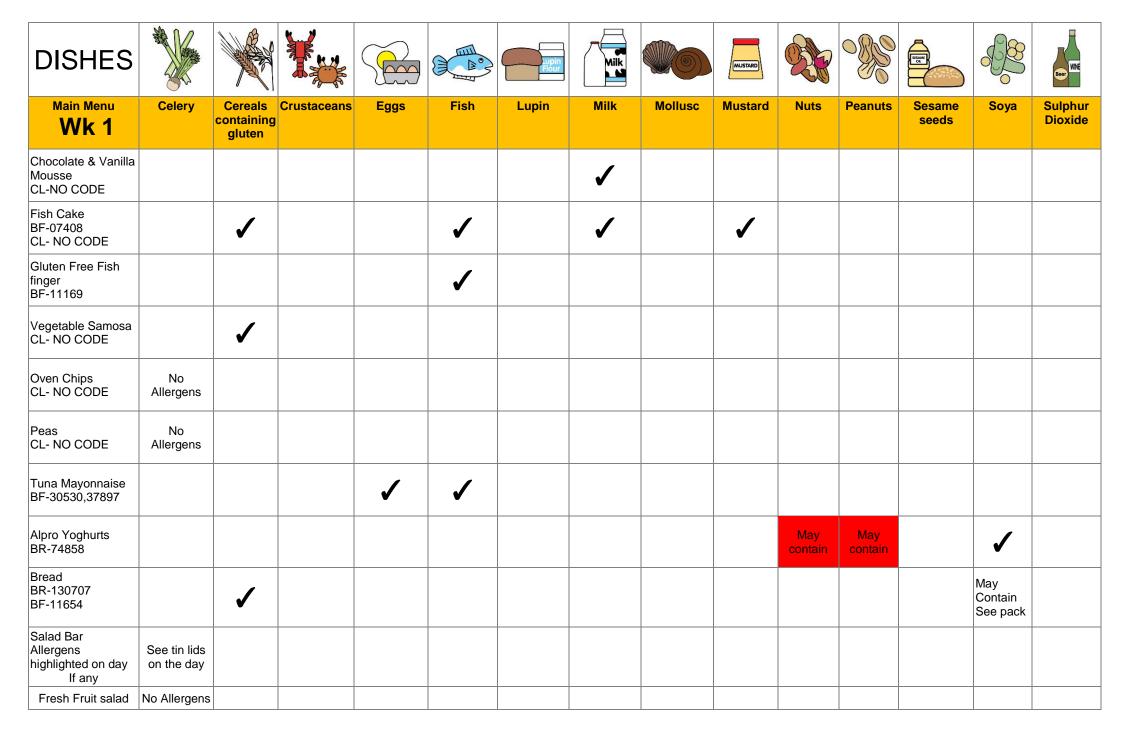

## DISHES AND THEIR ALLERGEN CONTENT – St Josephs Catholic School – Summer 2024 – V1

| DISHES                                     |                 |                           |             |      | D.   | Jupin Flour | Milk     |         | MUSTARD |      |         | SIAMI           |      | WNE                |
|--------------------------------------------|-----------------|---------------------------|-------------|------|------|-------------|----------|---------|---------|------|---------|-----------------|------|--------------------|
| Main Menu Wk 1                             | Celery          | Cereals containing gluten | Crustaceans | Eggs | Fish | Lupin       | Milk     | Mollusc | Mustard | Nuts | Peanuts | Sesame<br>seeds | Soya | Sulphur<br>Dioxide |
| Cheese & Tomato<br>Pizza<br>CL – NO CODE   |                 | 1                         |             |      |      |             | <b>✓</b> |         |         |      |         |                 |      |                    |
| Cucumber salad<br>CL- NO CODE              | No<br>Allergens |                           |             |      |      |             |          |         |         |      |         |                 |      |                    |
| Baked Beans<br>BF-30396                    | No<br>Allergens |                           |             |      |      |             |          |         |         |      |         |                 |      |                    |
| Jacket Potato<br>BIR                       | No<br>Allergens |                           |             |      |      |             |          |         |         |      |         |                 |      |                    |
| Fresh Mixed Melon<br>CL-NO CODE            | No<br>Allergens |                           |             |      |      |             |          |         |         |      |         |                 |      |                    |
| Grated Cheese<br>CL-NO CODE                |                 |                           |             |      |      |             | <b>✓</b> |         |         |      |         |                 |      |                    |
| Yoghurts (Frubes)<br>BR-110762<br>BF-50508 |                 |                           |             |      |      |             | 1        |         |         |      |         |                 |      |                    |
| Chicken Bites<br>CL- NO CODE               |                 | <b>✓</b>                  |             |      |      |             |          |         |         |      |         |                 |      |                    |
| Tomato Ketchup<br>BF-04157                 | ✓               |                           |             |      |      |             |          |         |         |      |         |                 |      |                    |
| Carrots<br>CL – NO CODE                    | No<br>Allergens |                           |             |      |      |             |          |         |         |      |         |                 |      |                    |
| Vegan Nuggets<br>BF-74705                  |                 | <b>✓</b>                  |             |      |      |             |          |         |         |      |         |                 |      |                    |