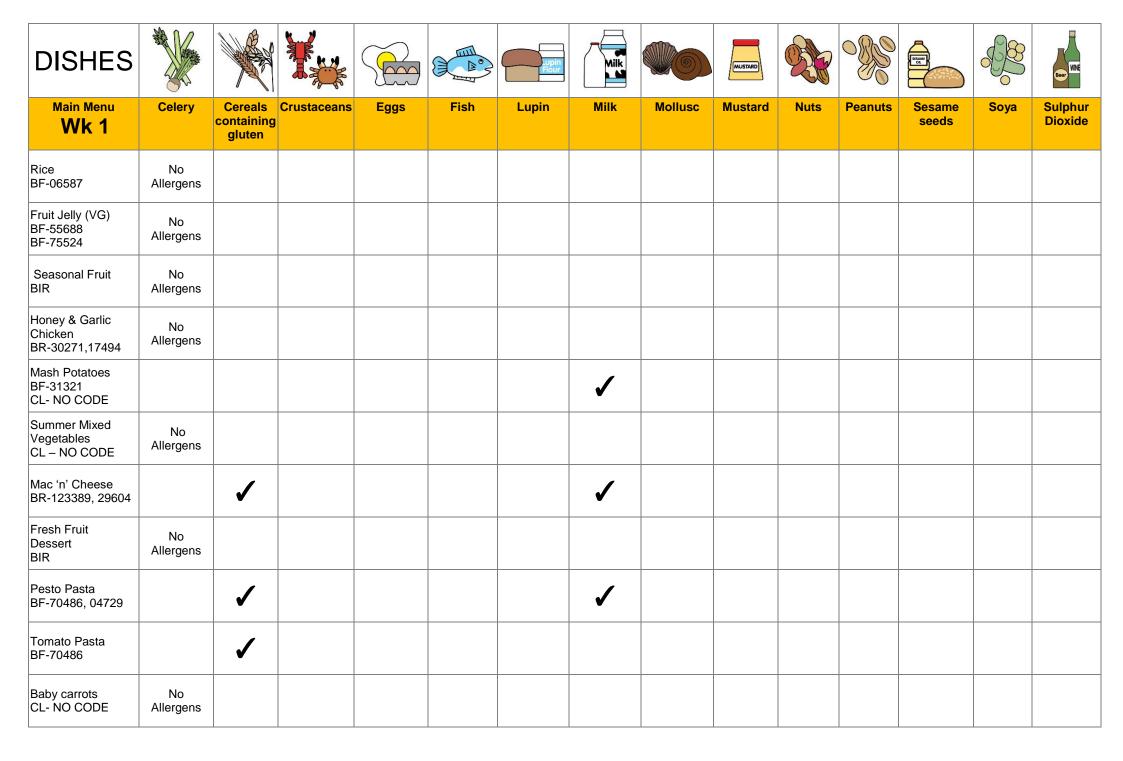

## DISHES AND THEIR ALLERGEN CONTENT – St Josephs Catholic School – Summer 2024 – V1

| DISHES                                     |                 |                           |             |      | D.   | Jupin Flour | Milk     |         | MUSTARD |      |         | SIAMI           |      | WNE                |
|--------------------------------------------|-----------------|---------------------------|-------------|------|------|-------------|----------|---------|---------|------|---------|-----------------|------|--------------------|
| Main Menu Wk 1                             | Celery          | Cereals containing gluten | Crustaceans | Eggs | Fish | Lupin       | Milk     | Mollusc | Mustard | Nuts | Peanuts | Sesame<br>seeds | Soya | Sulphur<br>Dioxide |
| Cheese & Tomato<br>Pizza<br>CL – NO CODE   |                 | 1                         |             |      |      |             | <b>✓</b> |         |         |      |         |                 |      |                    |
| Cucumber salad<br>CL- NO CODE              | No<br>Allergens |                           |             |      |      |             |          |         |         |      |         |                 |      |                    |
| Baked Beans<br>BF-30396                    | No<br>Allergens |                           |             |      |      |             |          |         |         |      |         |                 |      |                    |
| Jacket Potato<br>BIR                       | No<br>Allergens |                           |             |      |      |             |          |         |         |      |         |                 |      |                    |
| Fresh Mixed Melon<br>CL-NO CODE            | No<br>Allergens |                           |             |      |      |             |          |         |         |      |         |                 |      |                    |
| Grated Cheese<br>CL-NO CODE                |                 |                           |             |      |      |             | <b>✓</b> |         |         |      |         |                 |      |                    |
| Yoghurts (Frubes)<br>BR-110762<br>BF-50508 |                 |                           |             |      |      |             | 1        |         |         |      |         |                 |      |                    |
| Chicken Bites<br>CL- NO CODE               |                 | <b>✓</b>                  |             |      |      |             |          |         |         |      |         |                 |      |                    |
| Tomato Ketchup<br>BF-04157                 | ✓               |                           |             |      |      |             |          |         |         |      |         |                 |      |                    |
| Carrots<br>CL – NO CODE                    | No<br>Allergens |                           |             |      |      |             |          |         |         |      |         |                 |      |                    |
| Vegan Nuggets<br>BF-74705                  |                 | <b>✓</b>                  |             |      |      |             |          |         |         |      |         |                 |      |                    |