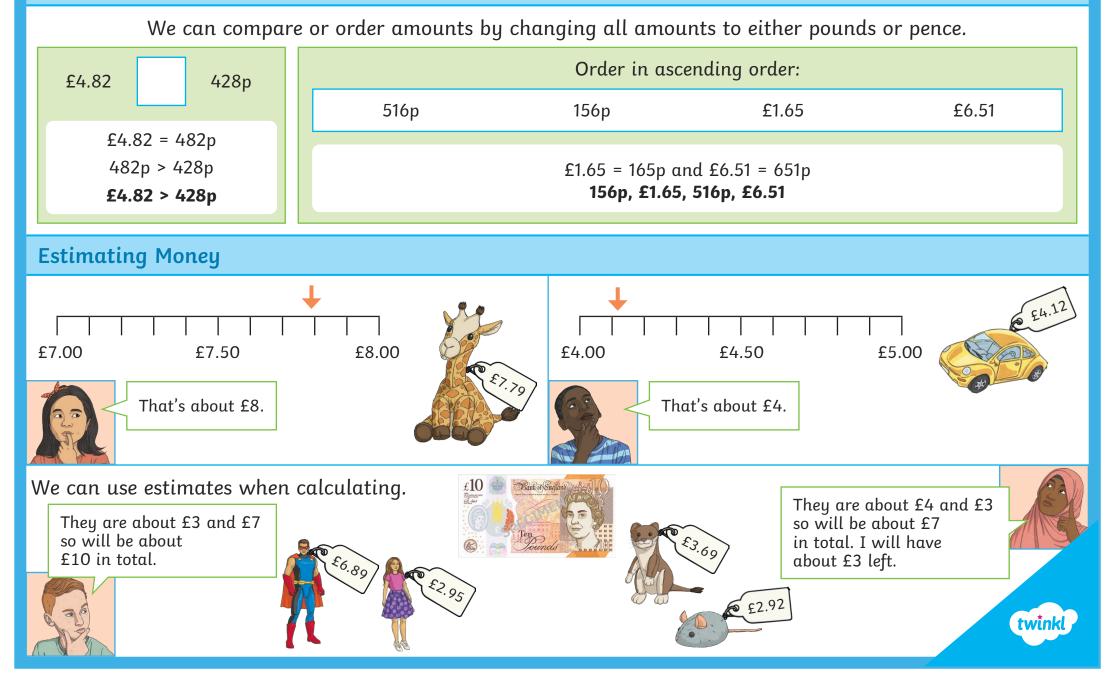

|                  |                              |            | 70p               | = £0.70     | 705p =           | £7.05      |  |  |  |
|                  | Dounds                                    |                  |                              |            | 7p =              | £0.07       | 92p = 4          | 20.92      |  |  |  |
|                  |                                           |                  |                              |            |                   |             |                  | twinkl     |  |  |  |
| £3 and 25 pence  | £3.25 £                                   | 52 and 13 pend   | ce                           | £52        |                   | .3          |                  | twurkt     |  |  |  |

### Money

#### **Ordering Money**