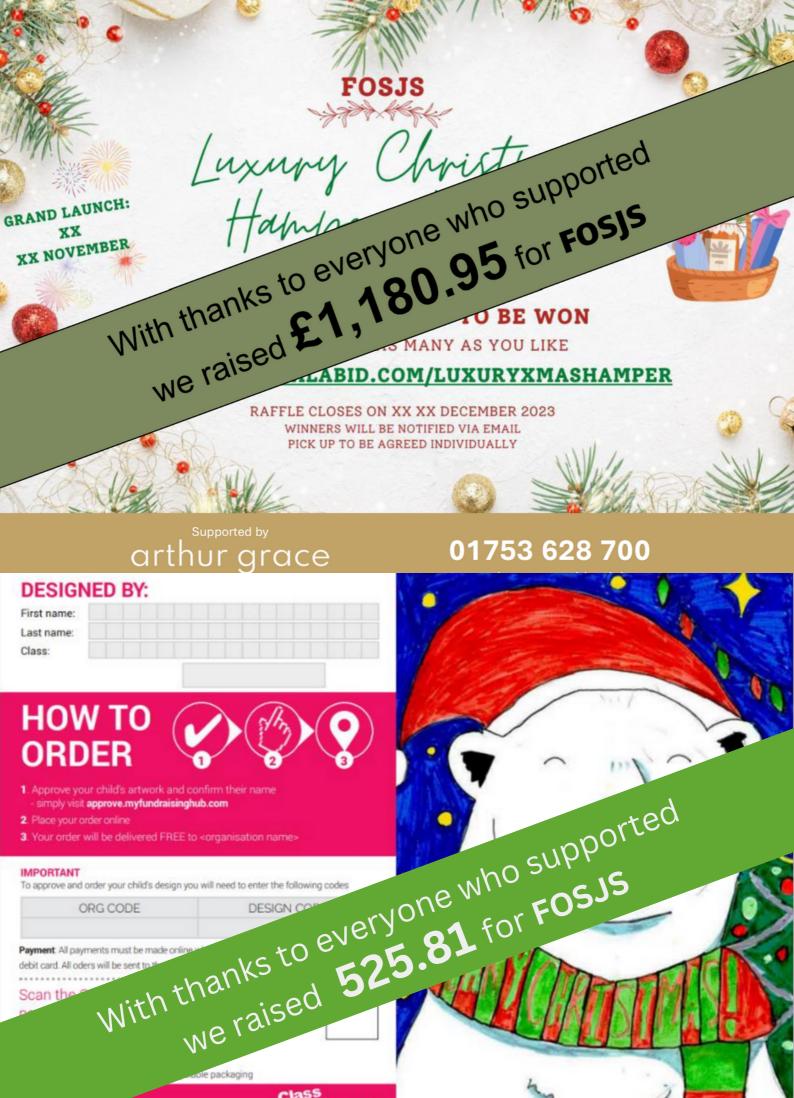

In the mean time please see below the incredible totals raised with some of our last events of last term, as always with huge thanks for your generous support and enthusiasm.

All proceeds go towards enriching the lives of our children here at St Joseph's School.

Thank you!

#### Your FOSJS Team